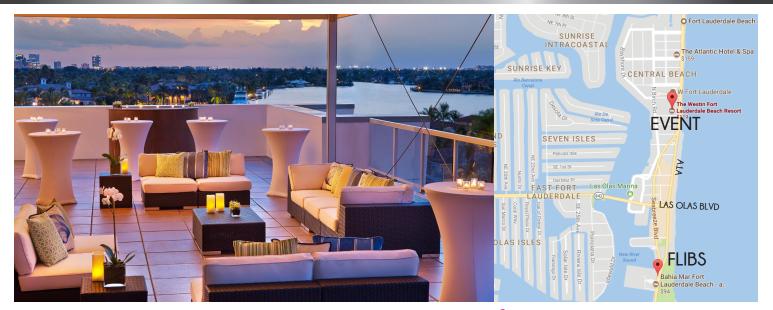

### Westin Ft. Lauderdale Las Olas Ballroom

#### 321 N FORT LAUDERDALE BEACH BOULEVARD, FORT LAUDERDALE, FL, 33304

This year the party will be held at a venue located right nearby the Fort Lauderdale International Boat Show directly on A1A on the beach at The Westin Fort Lauderdale Beach Resort in the Las Olas Ballroom in the Southern Annex on the Mezzanine Level. Having 10,000 square feet of open space, fine dining, several bars throughout, ample parking, easily accessible, and beautiful beach views right at your fingertips. What better place to host the yachting industry's party of the year!